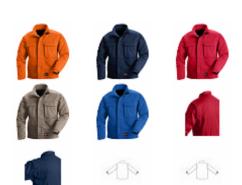

#### Colors

Tan(51)\*, Petro Blue(52)\*, Navy Blue(53), Royal Blue(54), Red(55), Graphite Gray(56)\*, Orange(57), Yellow(59)\*, Light Gray(76)\*