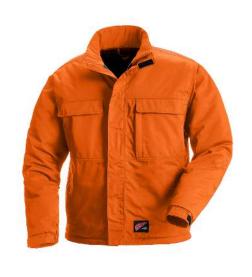

# 62915 MEN'S JACKET - INSULATED

# 🕸 INSULATED

This roomy work jacket offers a concealed YKK® non-sparking front zipper and is fully insulated with 100g polyester Insulation. Major seams are double- or triplestitched and stress points are bar-tacked for strength.

## **Features**

- Adjustable cuffs
- High collar
- Concealed one-way, black high-density polyester coil zip with brass snap closure
- One inside left chest pocket
- Concealed zipper in collar for hood (hood sold separately)
- Zipper pull left side
- Shoulder pleats for freedom of movement and comfort
- Two side pockets with fleece lining
- Right chest inset pocket with hook and loop closure
- $\,\blacksquare\,$  Left chest pocket with hook and loop closure, and additional external pocket with vertical zipper access